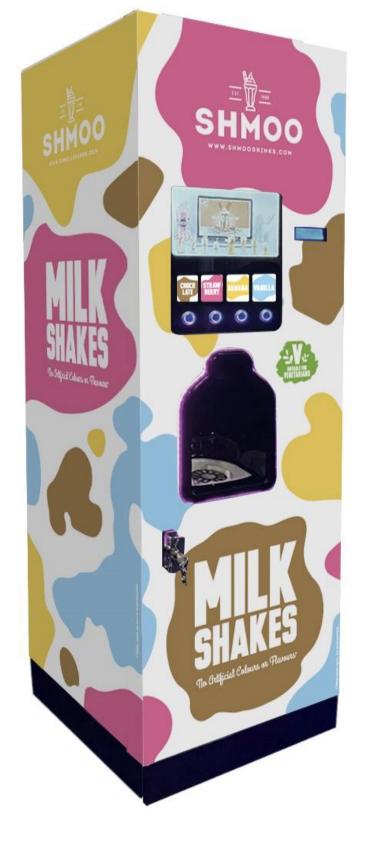

## Shmoo Branded Vending machine solution

**New Thick Creamy Milkshake** 

For use with Cold / Chill Vending Machines
Hygiene and Cleaning requirements stated on pack

- 4 flavours options
- No touch selection
- For use with Refill Bottle or Cups
- Branded Shmoo Cups available (50% RPET)

Winner of
VENDIES 2022
BEST MACHINE INNOVATION:
The Shmoo Milkshake
Machine by Westomatic
Vending Services Ltd