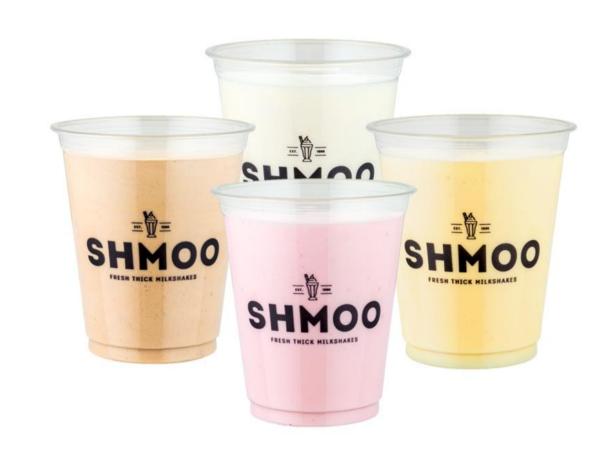

#### Why choose Shmoo Milkshakes.....

- They have a Thick & Creamy texture
- They are Low Fat\*
- They contain no artificial colours, flavours or preservatives
- They are a Source of Calcium\*
- Suitable for Vegetarians
- School Compliant (300ml serving)

# For use with Cold / Chill Vending Machines Hygiene and Cleaning requirements stated on pack

- Thick & Creamy Texture
- 4 Best selling flavours Strawberry, Chocolate, Banana & Vanilla
- No Artificial Colours, Flavours, Sweeteners or Preservatives
- Low Fat\*
- Source of Calcium\*
- Suitable for Vegetarians
- Free from Hydrogenated Fat

#### Why choose Shmoo Milkshakes.....

- Thick Milkshakes made specifically for a Cold/Chill Vending Machine
- Great tasting with a Thick & Creamy texture
- Available in 4 Best selling flavours
- Suitable for Vegetarians
- School Compliant (300ml serving)