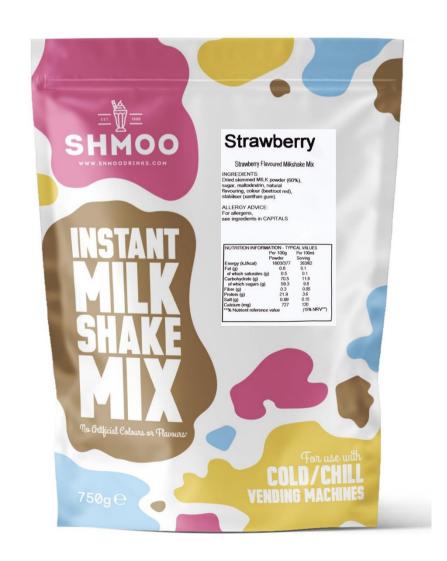

# For use with Cold / Chill Vending Machines Hygiene and Cleaning requirements stated on pack

- Thick & Creamy Texture
- 4 Best selling flavours Strawberry, Chocolate, Banana & Vanilla
- No Artificial Colours, Flavours, Sweeteners or Preservatives
- Low Fat\*
- Source of Calcium\*
- Suitable for Vegetarians
- Free from Hydrogenated Fat

(\*when made up to our instructions)

Pack Size: 10 x 750g pouch

Contact your Account Manager for pricing details

Serving: 45g Powder + 242ml cold water = 300ml serving Contains 16 portions per pouch / 166 portions per case