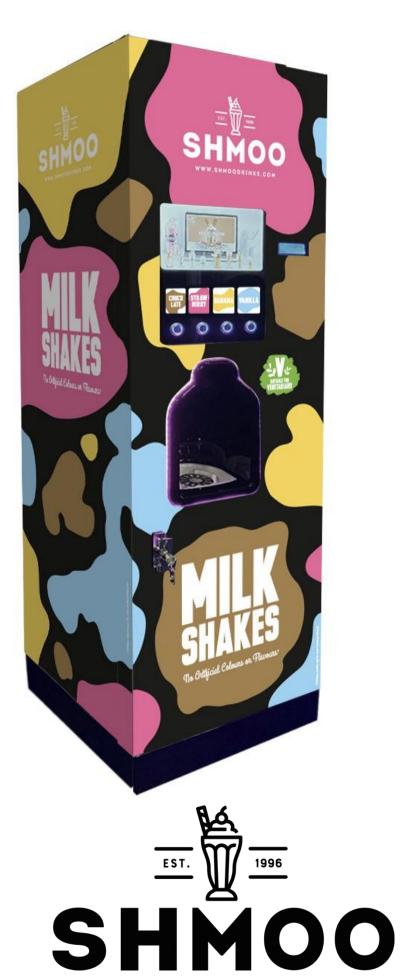

## Shmoo Branded Vending machine solution

**New Thick Creamy Milkshake** 

For use with Cold / Chill Vending Machines
Hygiene and Cleaning requirements stated on pack

- 4 flavours options
- No touch selection
- For use with Refill Bottle or Cups
- Branded Shmoo Cups available (50% RPET)

Winner of
VENDIES 2022
BEST MACHINE INNOVATION:
The Shmoo Milkshake
Machine by Westomatic
Vending Services Ltd