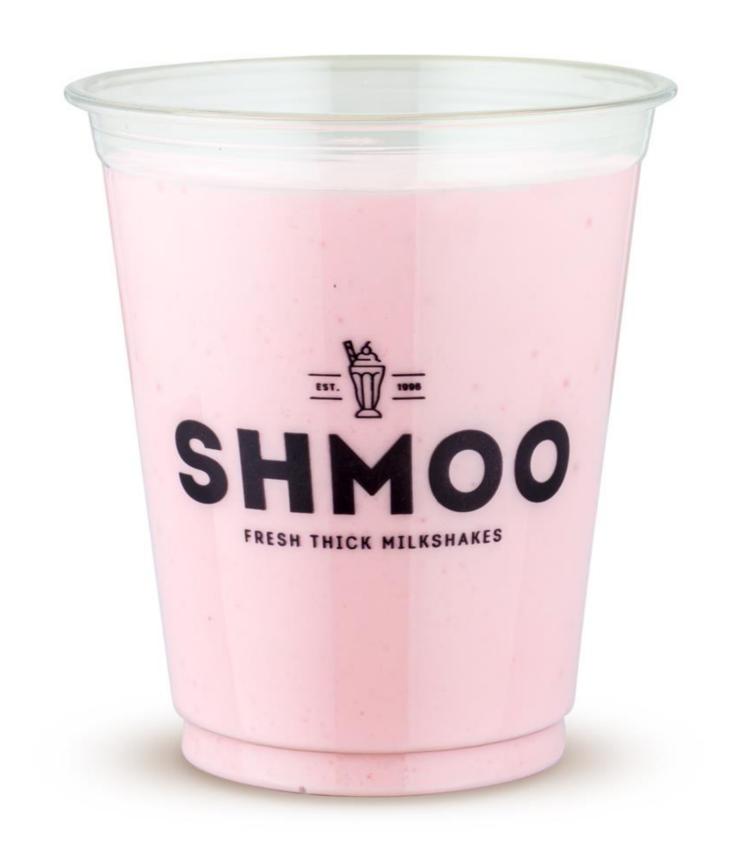

## Shmoo Disposables

Fully recyclable Cups & Lids Made from - 50% PET / 50% RPET containing 50% recycled material

Both our cup and domed lid are made of PET and include 50% Recycled material (RPET – Recycled PET which has already been recycled and recovered). They are 100% recyclable and can be recycled by all local authorities through plastic waste stream bins.