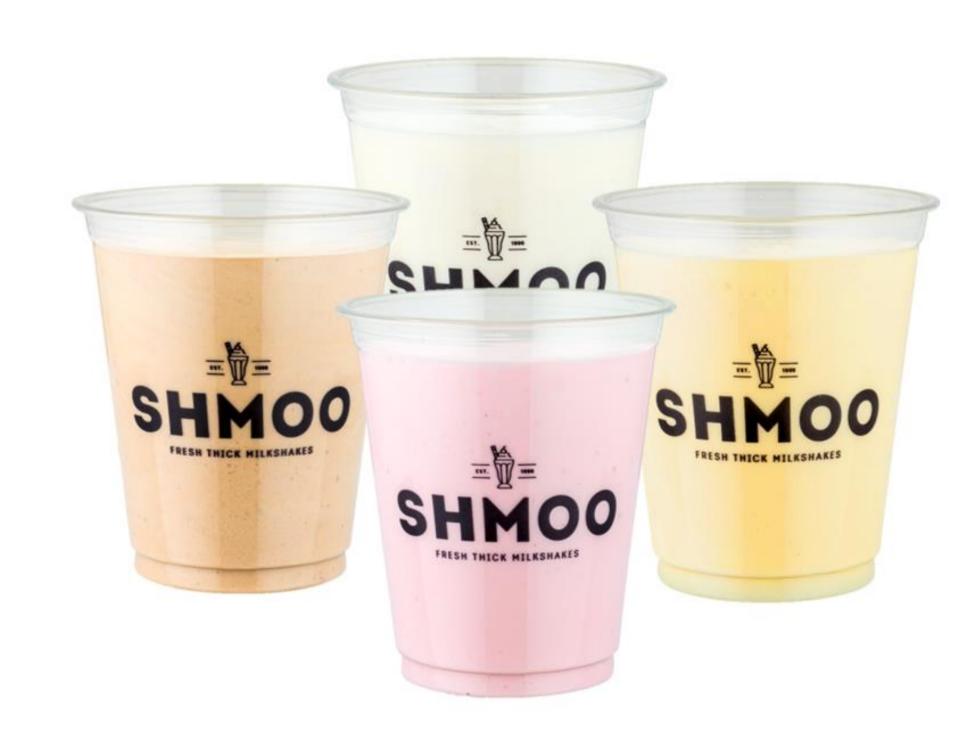

#### Shmoo Milkshake

#### Why choose Shmoo Milkshakes.....

- They have a Thick & Creamy texture
- They are Low Fat\*
- They contain no artificial colours, flavours or preservatives
- They are a Source of Calcium\*
- Suitable for Vegetarians
- School Compliant (300ml serving)

#### Why choose Shmoo Milkshakes.....

- Thick Milkshakes made specifically for a Cold/Chill Vending Machine
- Great tasting with a Thick & Creamy texture
- Available in 4 Best selling flavours
- Suitable for Vegetarians
- School Compliant (300ml serving)