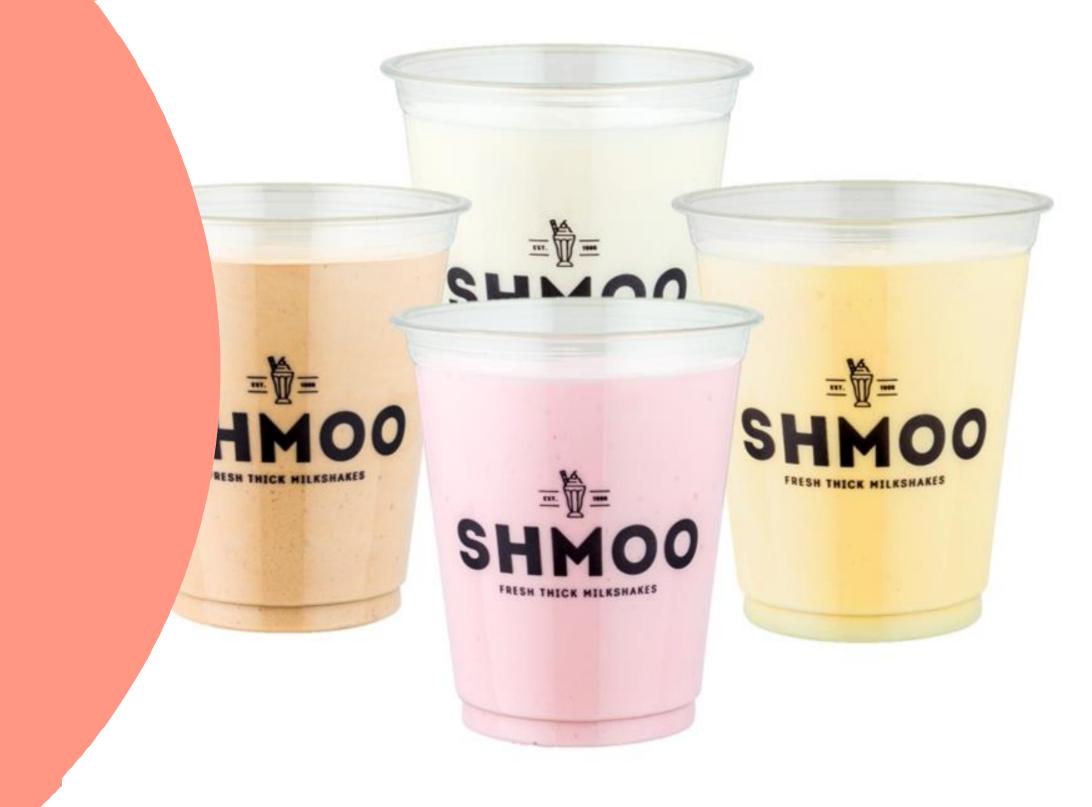

#### Shmoo Milkshake

#### Why choose Shmoo Milkshakes.....

- They have a Thick & Creamy texture
- They are Low Fat\*
- They contain no artificial colours, flavours or preservatives
- They are a Source of Calcium\*
- Suitable for Vegetarians
- School Compliant (300ml serving)

#### Why choose Shmoo Milkshakes.....

- Thick Milkshakes made specifically for a Cold/Chill Vending Machine
- Great tasting with a Thick & Creamy texture
- Available in 4 Best selling flavours
- Suitable for Vegetarians
- School Compliant (300ml serving)