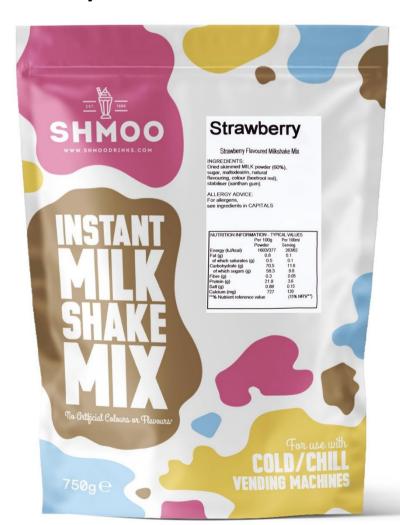

#### Shmoo Instant Milkshake Mix

# For use with Cold / Chill Vending Machines Hygiene and Cleaning requirements stated on pack

- Thick & Creamy Texture
- 4 Best selling flavours Strawberry, Chocolate, Banana & Vanilla
- No Artificial Colours, Flavours, Sweeteners or Preservatives
- Low Fat\*
- Source of Calcium\*
- Suitable for Vegetarians
- Free from Hydrogenated Fat

(\*when made up to our instructions)

Pack Size: 10 x 750g pouch

Contact your Account Manager for pricing details

Serving: 45g Powder + 242ml cold water = 300ml serving Contains 16 portions per pouch / 166 portions per case