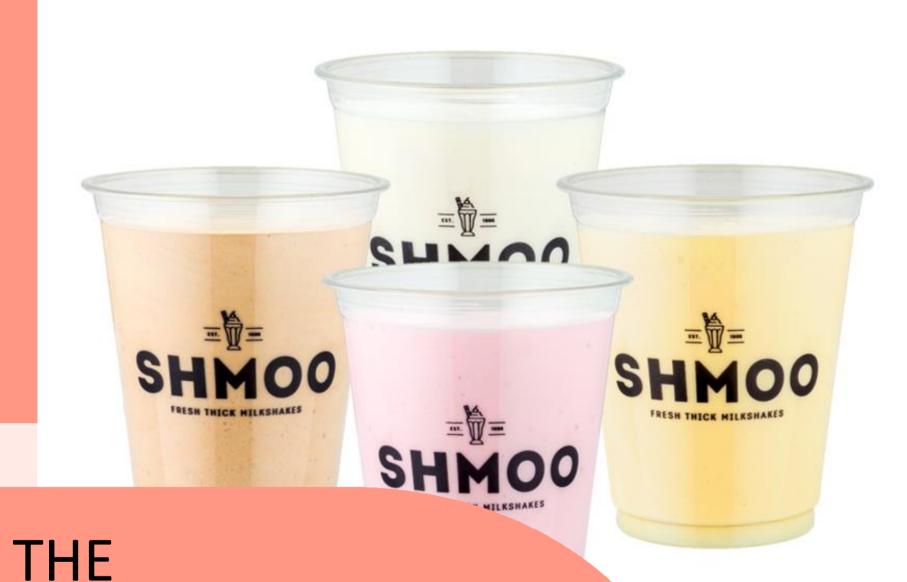

# For use with Cold / Chill Vending Machines Hygiene and Cleaning requirements stated on pack

- Thick & Creamy Texture
- 4 Best selling flavours Strawberry, Chocolate, Banana & Vanilla
- No Artificial Colours, Flavours, Sweeteners or Preservatives
- Low Fat\*
- Source of Calcium\*
- Suitable for Vegetarians
- Free from Hydrogenated Fat