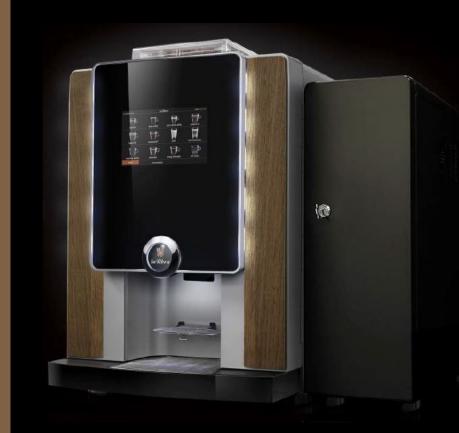

New Induction Milk System – Fridge Options & Dimensions

## 4 litre counter top fridge option

(Complete Package - Max H 666 x Total W 900 x Max D 666)

New rh MM 1.v+ induction milk system – Fridge Options