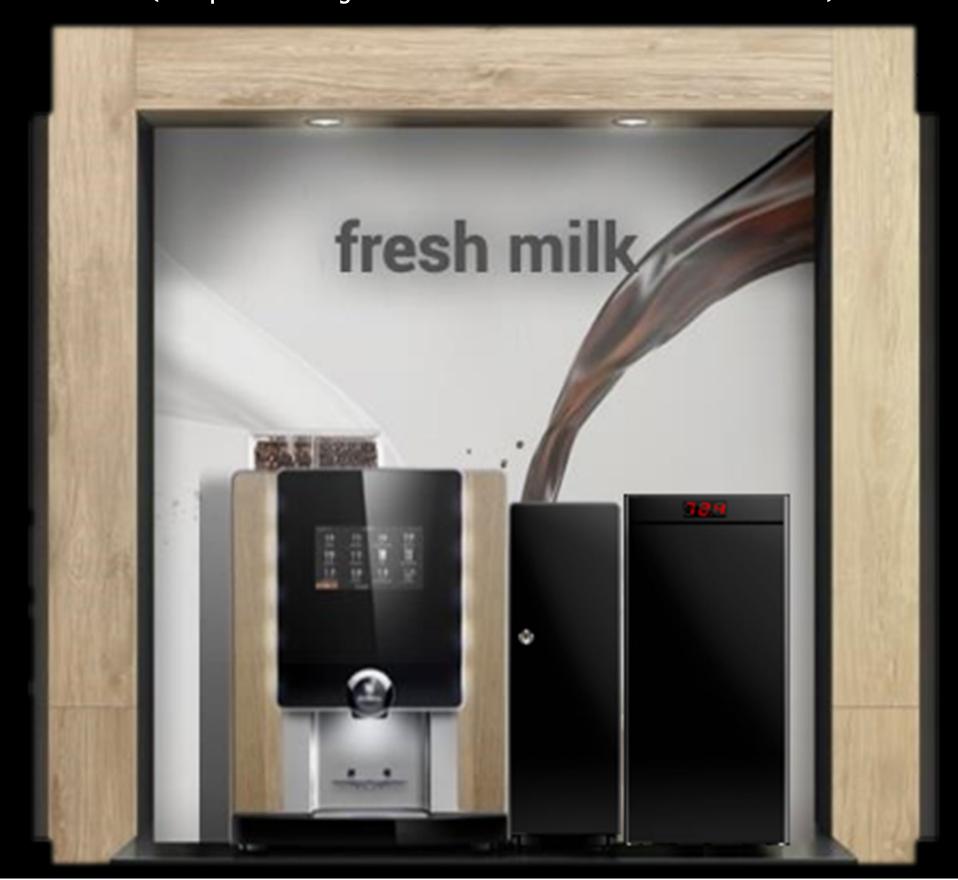

New Induction Milk System – Fridge Options & Dimensions

## 4 litre counter top fridge option

(Complete Package - Max H 666 x Total W 900 x Max D 666)

New rh MM 1.v+ induction milk system – Fridge Options

## 6 litre under counter fridge option

(Machine & rhMM1.v+ - Max H 666 x Total W 630 x Max D 666) (Fridge - H 520 x W 320 x D 520)