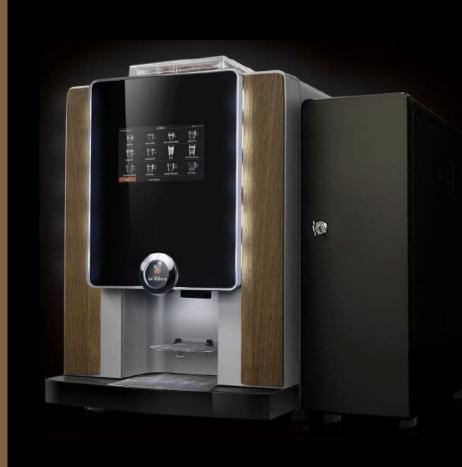

## rheavendors • UK

New rh MM 1.v+ induction milk system - Benefits

- Powered by Varitherm no PSSR testing required
- Can be added or removed to any V+ Premium machine
- Produces back to back drinks
- Hot and cold milk drinks each available with 3 barista settings
- Different temperatures for individual drinks
- Safely produce drinks for children at a reduced temperature
- Speciality drinks easily achieved with incredible micro foam
- Drinks hold there consistency for longer
- Tested with full fat, semi skimmed and almond milks
- No contact between steam and the fresh milk
- Simple one step cleaning process for fresh milk
- Waste can go either internally, externally or plumbed to mains

New rh MM 1.v+ induction milk system - USP's

- Can identify if the milk is of poor quality or has gone off, will not allow you to produce fresh milk drinks until cleaned again
- System knows if there is milk, water or cleaning solution within the pipes
- Intelligent software on cleaning (if cleaned last thing at night and no milk drinks purchased it will not require a further clean the next day)
- Automatically mixes the correct water ratio per tablet for system cleaning
- Supplied with a 2 metre milk pipe for use with counter top or under counter fridges
- Designed to work with laRhea Grande Premium & 2 Premium machines
- Easy set up

New rh MM 1.v+ induction milk system - Energy Efficiency & Boiler Inspection

- Lower energy consumption due to our unique Varitherm system
- More energy efficient whilst in use and in idle mode
- Unit is powered by the 24v outlet on the back of the main machine
- Reduced scale build up
- Easy access for repairs
- No annual boiler inspection