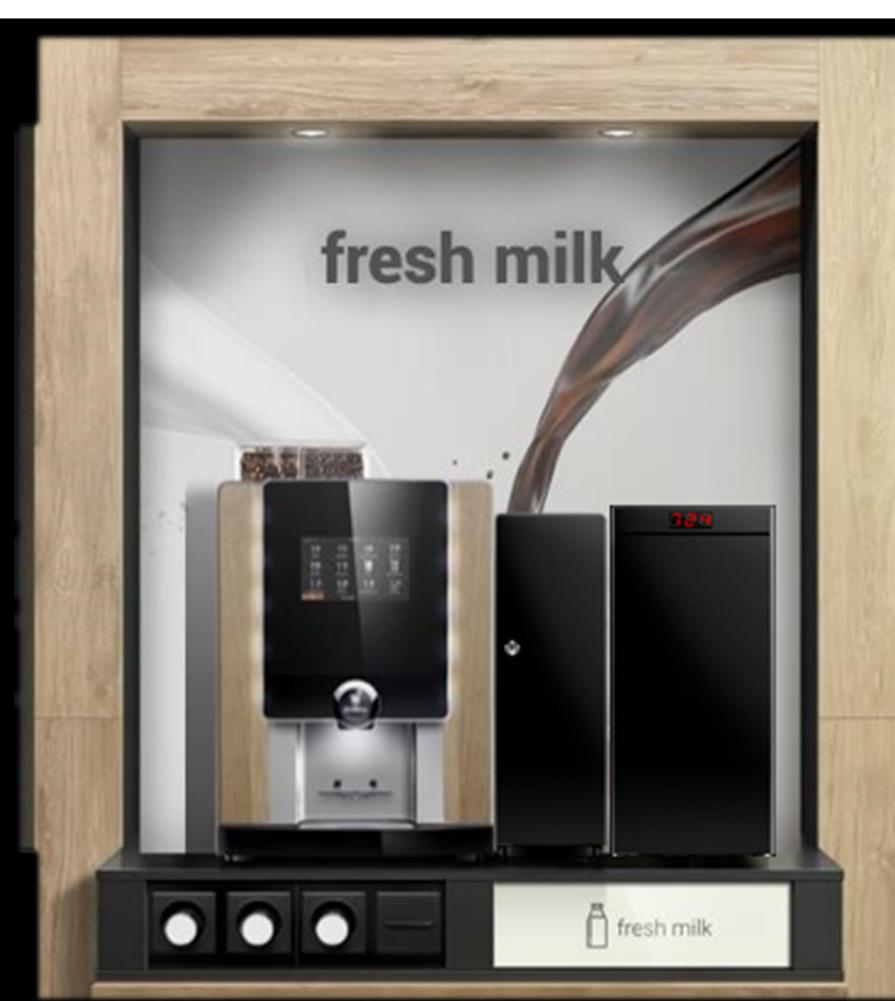

New Induction Milk System – Fridge Options & Dimensions

## 4 litre counter top fridge option

(Complete Package - Max H 666 x Total W 900 x Max D 666)

New rh MM 1.v+ induction milk system – Fridge Options